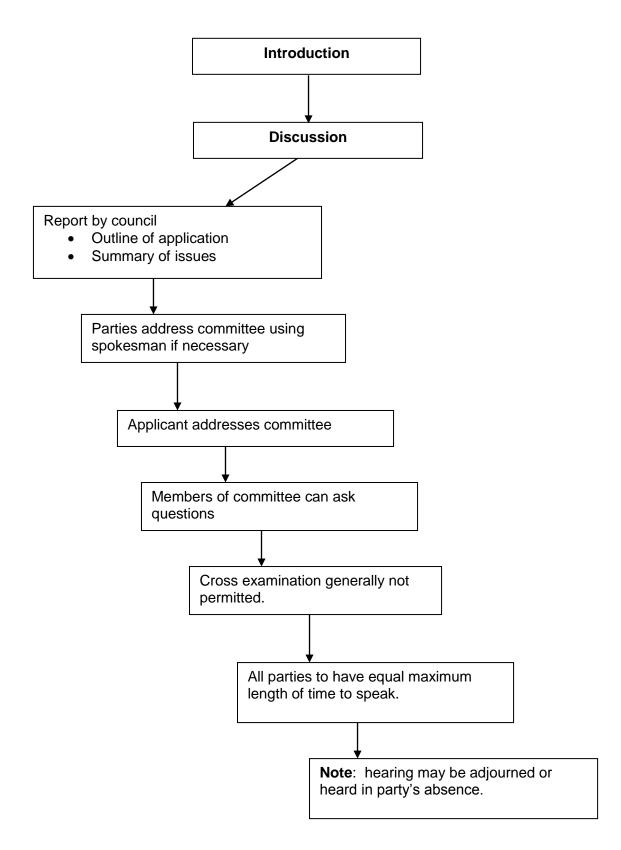

### **Licensing Hearing Flowchart**

| Meeting:         | Regulatory Sub-Committee               |
|------------------|----------------------------------------|
| Meeting date:    | 18 <sup>th</sup> March 2016            |
| Title of report: | APPLICATION FOR THE VARIATION OF A     |
|                  | PREMISES LICENCE IN RESPECT OF THE     |
|                  | 'QUEENS HEAD, 51 BRIDGE STREET,        |
|                  | KINGTON, HR5 3DW' – LICENSING ACT 2003 |
| Report by:       | FRED SPRIGGS - LICENSING OFFICER       |